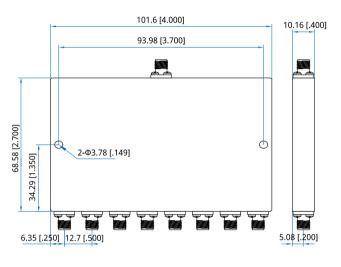

#### Mechanical

| Size <sup>*1</sup> : | 101.6*68.58*10.16mm    |
|----------------------|------------------------|
|                      | 4*2.7*0.4in            |
| Weight:              | 260g                   |
| Connectors:          | SMA Female             |
| Mounting:            | 2-Ф3.78mm through-hole |
|                      |                        |

## **Outline Drawings**

Unit: mm [in] Tolerance: ±0.5mm [±0.02in]